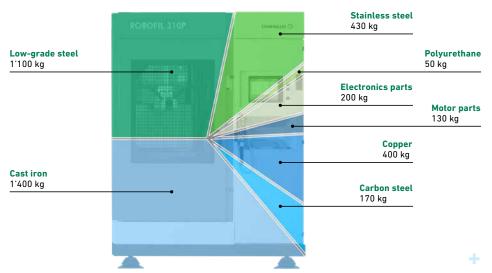

+GF+

Recycling service

# Give me a second life



## How we recycle

## As a responsible machine provider, GF Machining Solutions offers a pioneer recycling service:

- 1. Our experts inspect and evaluate the machine.
- 2. We buy it back and organize the pick up from your facility.
- 3. Our specialists disassemble it and sort the components.
- A limited number of components can be refurbished, other materials are recycled, and the few that cannot be recovered are safely dismissed.

# An EDM machine contains on average



### Your reward

- An official certificate for every machine recycled will honor your participation.
- It will highlight the preserved resources and saved CO<sub>2</sub> emissions based on the avoided waste.
- You will free valuable space in your workshop, prevent additional costs and gain from the machine buyback.



## **Your benefits**



#### Safe

We guarantee full respect of safety rules and material treatment regulations throughout the entire process.



#### Hassle-free

No worries about issues with the end of life of the machine, such as norms, certifications, logistics and operations.



## Environmentally sound

We ensure that a maximum of environmental benefits are achieved.